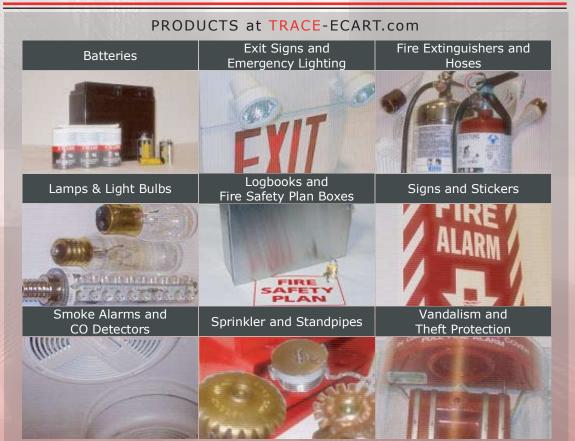

#### www.TRACE-ECART.com

Trace-Ecart.com is an online store created by Trace Electric and Trace Fire Protection to offer common life safety related products to the property management industry.

Here you can see innovative products that will increase the safety, efficiency, and reliability of your building's requirements.

Pricing is competetive and online purchasing reduces the need for unnecessary communication, saving your staff time and money.

New products will be added as they become available.

# www.TRACE-ECART.com

Your One Stop Source For Fire Safety Products An online store by Trace Electric & Trace Fire Protection